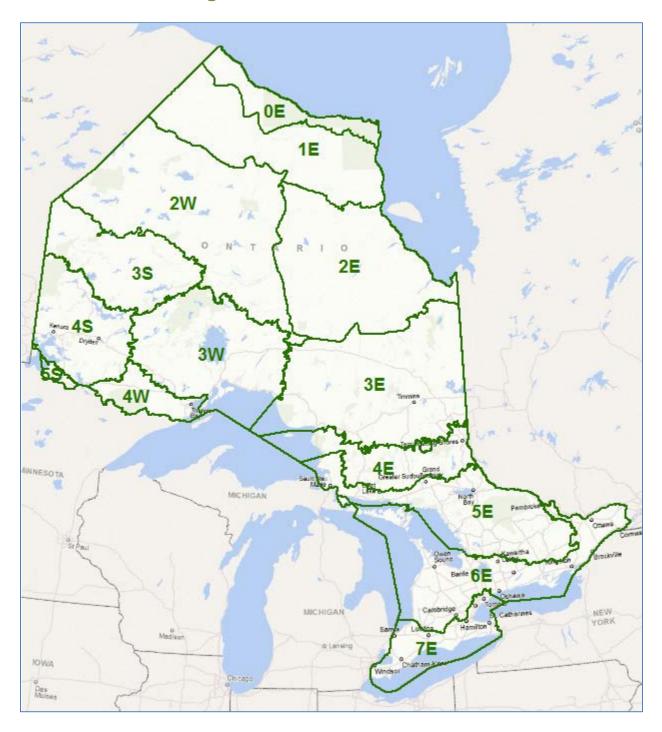

#### **Additional Information**

The wetland data for the province of Ontario is too large to download in one package. It has been divided by eco regions into 8 smaller packages. The following map of eco regions can be used to identify package to download.

## **Eco Regions in the Province of Ontario**

To view the Metadata records for Wetland navigate to: